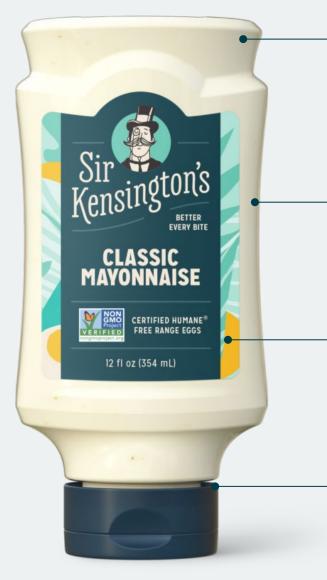

### SMOKY COLOR

The tint in the packaging is because it's mixed with anywhere from 25-100% post consumer recycled (PCR) plastic

#### LIGHTWEIGHT

The new packaging is 3.5% lighter than before (saving 2 tons of plastic!)

#### LABEL

APR-approved plastic label is designed to easily separate from PET during the recycling process

#### SWIMMING SILICONE VALVE

The specially designed valves "swim," or float, in the recycling stream so they can easily separate from PET